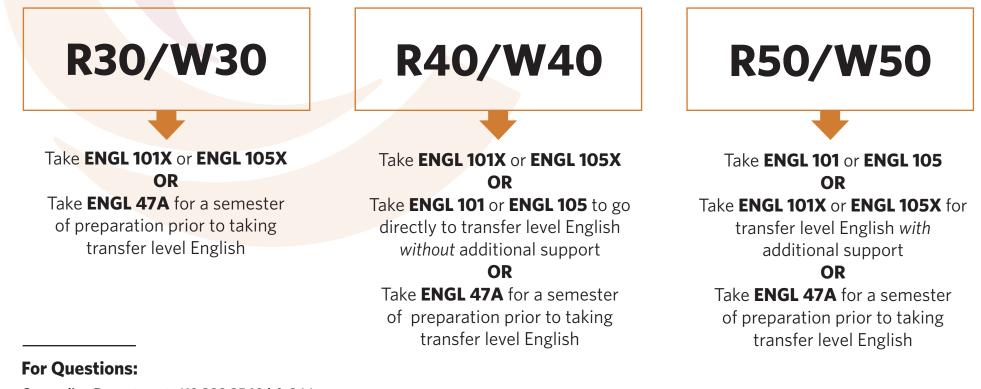

## SAN DIEGO CITY COLLEGE ENGLISH (ENGL) OPTIONS

If you are a **non-native speaker of English**, you may benefit from taking an English Language Acquisition (ELAC) class prior to English. Please contact the ELAC Chair for more information.