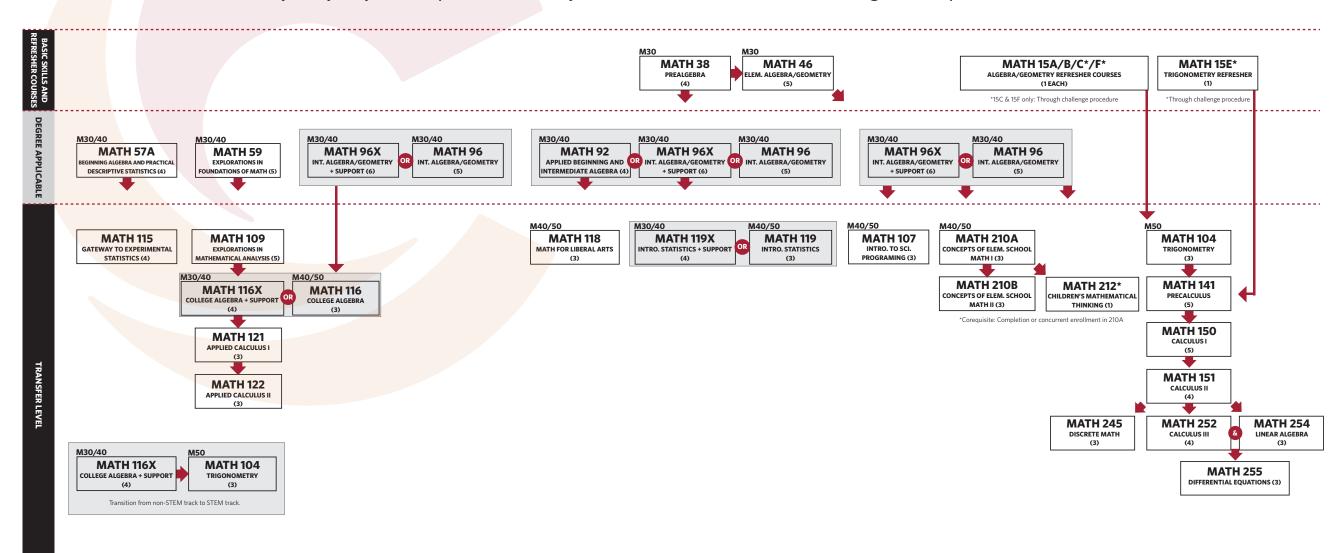

### MATH PATHWAYS — BY MILESTONE

Pathways may vary based upon intended major and transfer institution. For further guidance, please see a counselor.

M30

**MATH 38** 

**PREALGEBRA** 

**MATH 96** 

INT. ALGEBRA/GEOMETRY

**MATH 46** 

ELEM. ALGEBRA/GEOMETRY

**MATH 96X** 

INT. ALGEBRA/GEOMETRY + SUPPORT (6)

**MATH 57A** 

BEGINNING ALGEBRA AND PRACTICAL DESCRIPTIVE STATISTICS (4)

**BUSE 101** 

**BUSINESS MATHEMATICS** (3)

**MATH 59** 

**EXPLORATIONS IN FOUNDATIONS** OF MATH (5)

**MATH 116X** 

**COLLEGE ALGEBRA + SUPPORT** 

**MATH 92** 

APPLIED BEGINNING AND **INTERMEDIATE ALGEBRA (4)**  **MATH 119X** 

INTRO. STATISTICS + SUPPORT

All students have access to refresher/support courses,

M40

Milestone M40 students can also access M30 courses.

**MATH 107** 

INTRO. TO SCI. PROG.

**MATH 116** 

**COLLEGE ALGEBRA** 

**MATH 118** 

MATH FOR LIBERAL ARTS (3)

**MATH 119** 

INTRO. STATISTICS

**POLI 201** 

ELEM. STATS. FOR POLI SCI

**MATH 210A** 

**CONCEPTS OF ELEM. SCHOOL** MATHI(3)

**PSYC 258** 

BEH. SCIENCE STATS.

**OR ANY M30 COURSE** 

M50

Milestone M50 students can also access M30 and M40 courses.

**MATH 104** 

TRIGONOMETRY

**OR ANY M30 COURSE** 

**OR ANY M40 COURSE** 

regardless of their milestone number.