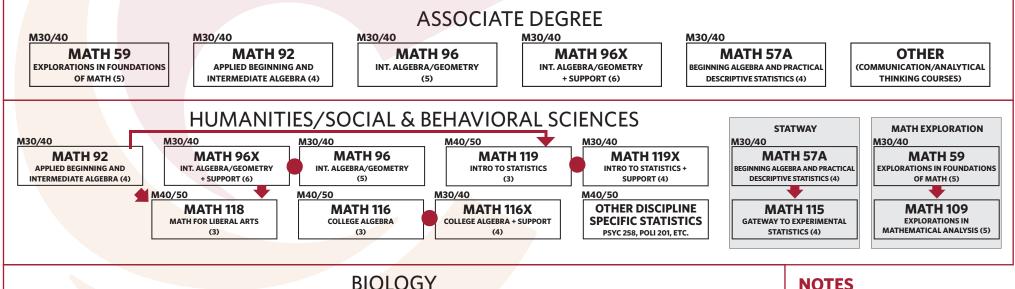

### MATH PATHWAYS — BY DISCIPLINE

Pathways may vary based upon intended major and transfer institution. For further guidance, please see a counselor.

#### MATH PATHWAYS — BY DISCIPLINE

Pathways may vary based upon intended major and transfer institution. For further guidance, please see a counselor.

- Strongly recommended that undecided students see a counselor prior to selecting a math course
- M30: Require students to enroll in Math course with an "X" or "E", or MATH 96.
- M40: Advise students to enroll in Math course with an "X" (concurrent support lab)
- M50: Advise students to enroll in transfer
- Course levels of 100 and above correspond to transfer level courses.
- MATH 96X: 5 lecture unit + 1 lab unit = 8 contact hours per week.
- MATH 57A/115/116X/119X: 3 lecture unit + 1 lab unit = 6 contact hours per week.
- MATH 59/109: 4 lecture unit + 1 lab unit = 7 contact hours per week.
- MATH 15's: 1 lab unit = 3 contact hours per week.