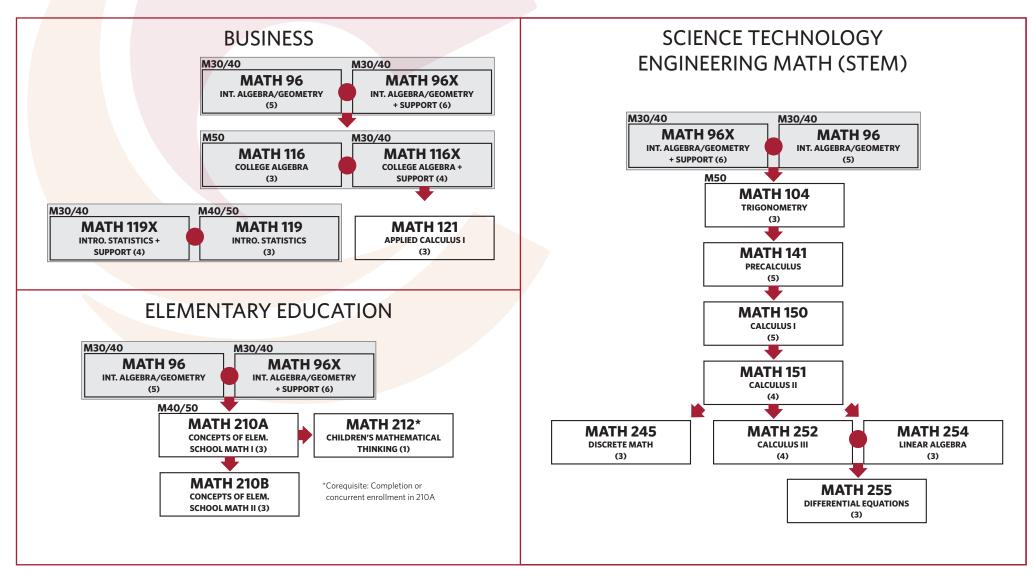

### MATH PATHWAYS — BY DISCIPLINE

Pathways may vary based upon intended major and transfer institution. For further guidance, please see a counselor.

#### MATH PATHWAYS — BY DISCIPLINE

Pathways may vary based upon intended major and transfer institution. For further guidance, please see a counselor.

- Strongly recommended that undecided students see a counselor prior to selecting a math course
- M30: Require students to enroll in Math course with an "X" or "E", or MATH 96.
- M40: Advise students to enroll in Math course with an "X" (concurrent support lab)
- M50: Advise students to enroll in transfer
- Course levels of 100 and above correspond to transfer level courses.
- MATH 96X: 5 lecture unit + 1 lab unit = 8 contact hours per week.
- MATH 57A/115/116X/119X: 3 lecture unit + 1 lab unit = 6 contact hours per week.
- MATH 59/109: 4 lecture unit + 1 lab unit = 7 contact hours per week.
- MATH 15's: 1 lab unit = 3 contact hours per week.