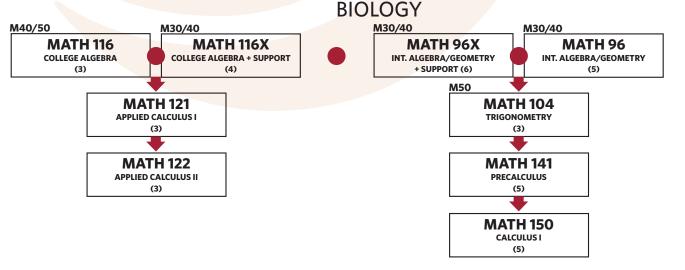

### MATH PATHWAYS — BY DISCIPLINE

Pathways may vary based upon intended major and transfer institution. For further guidance, please see a counselor.

#### MATH PATHWAYS — BY DISCIPLINE

Pathways may vary based upon intended major and transfer institution. For further guidance, please see a counselor.

- Strongly recommended that undecided students see a counselor prior to selecting a math course
- M30: Require students to enroll in Math course with an "X" or "E", or MATH 96.
- M40: Advise students to enroll in Math course with an "X" (concurrent support lab)
- M50: Advise students to enroll in transfer
- Course levels of 100 and above correspond to transfer level courses.
- MATH 96X: 5 lecture unit + 1 lab unit = 8 contact hours per week.
- MATH 57A/115/116X/119X: 3 lecture unit + 1 lab unit = 6 contact hours per week.
- MATH 59/109: 4 lecture unit + 1 lab unit = 7 contact hours per week.
- MATH 15's: 1 lab unit = 3 contact hours per week.